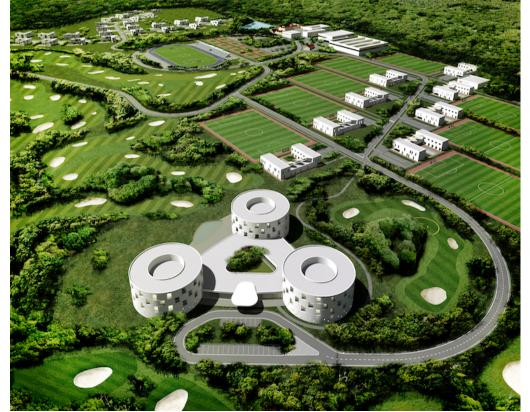

## Incredible Opportunity to develop a High Performance Football Centre, here in the Algarve

Match Algarve – High Performance Football Centre is a sports centre of excellence, geared primarily at training, educating and recovering athletes from the football area, but also for athletes of other sports, professional or non-professional, such as footgolf, rugby, cycling, tennis, athletics, and even water sports like rowing, which can be practiced in the Barragem da Bravura [Bravura Dam], very close to our complex. The primary goal of Match Algarve is to provide a high performance sports centre for people connected to professional sports, but also for athletes that wish to research, train and compete within a stimulating environment, with unique conditions and a climate that can help them attain their sports goals. Match Algarve was designed and is fully prepared to provide national and international clubs with a series of infrastructures with cutting edge equipment and a highly experienced team that will provide the best monitoring for the preparation of athletes and teams of a wide variety of sports. Ultimately, Match Algarve intends to respond to the growing need of educational, professional and non-professional sport practice in constant growth at different levels. Located in the centre of a 610ha farm, it is an interesting architectural complex surrounded by football fields, sports infrastructure, a hotel and a range of accommodation facilities that combine modernity and tradition in a unique mixture between past, present, and future. The village of Corte do Bispo is the result of the recovery works in the buildings that used to constitute the manor house of the agriculture property, which will be