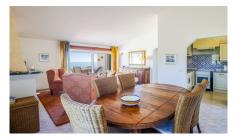

## 2 Bedroom Apartment in Salema

€375,000

Ref: BPA3318

Superb 2 bedroom apartment in Salema with incredible sea views, just a few minutes walk to the beach and village.

This fantastic 2 bedroom apartment is only a few minutes walk from Salema beach, and has superb sea views! On entering the property you step into a warm and inviting open living and dining area with a wood-burning fireplace. Sliding doors open out onto a spacious terrace, with stunning sea views - an ideal setting for al fresco dining or relaxing while soaking in the view. There is also a fully equipped kitchen, adorned with traditional Portuguese tiles. There are two large bedrooms. The master has direct access to the terrace. The bathroom, recently renovated, features a walk-in shower and natural stone tiles, adding a touch of luxury. As an added bonus, residents and their guests can enjoy access to a communal pool in a nearby condominium for a small annual fee. This property would be a perfect home, or rental property, and witnessing the stunning views in person is highly recommended!