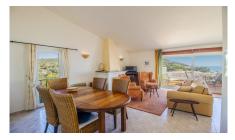

## 2 Bedroom Apartment in Salema

€375,000

Ref: BPA3318

Superb 2 bedroom apartment in Salema with incredible sea views, just a few minutes walk to the beach and village.

This fantastic 2 bedroom apartment is only a few minutes walk from Salema beach, and has superb sea views! On entering the property you step into a warm and inviting open living and dining area with a wood-burning fireplace. Sliding doors open out onto a spacious terrace, with stunning sea views - an ideal setting for al fresco dining or relaxing while soaking in the view. There is also a fully equipped kitchen, adorned with traditional Portuguese tiles. There are two large bedrooms. The master has direct access to the terrace. The bathroom, recently renovated, features a walk-in shower and natural stone tiles, adding a touch of luxury. As an added bonus, residents and their guests can enjoy access to a communal pool in a nearby condominium for a small annual fee. This property would be a perfect home, or rental property, and witnessing the stunning views in person is highly recommended!