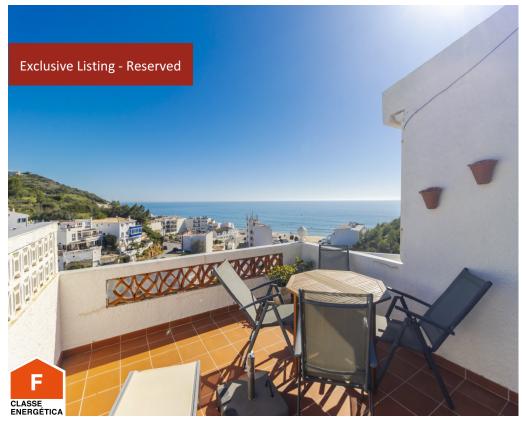

## 2 Bedroom Apartment in Salema

€375,000

Ref: BPA3318

Superb 2 bedroom apartment in Salema with incredible sea views, just a few minutes walk to the beach and village.

This fantastic 2 bedroom apartment is only a few minutes walk from Salema beach, and has superb sea views! On entering the property you step into a warm and inviting open living and dining area with a wood-burning fireplace. Sliding doors open out onto a spacious terrace, with stunning sea views - an ideal setting for al fresco dining or relaxing while soaking in the view. There is also a fully equipped kitchen, adorned with traditional Portuguese tiles. There are two large bedrooms. The master has direct access to the terrace. The bathroom, recently renovated, features a walk-in shower and natural stone tiles, adding a touch of luxury. As an added bonus, residents and their guests can enjoy access to a communal pool in a nearby condominium for a small annual fee. This property would be a perfect home, or rental property, and witnessing the stunning views in person is highly recommended!

## **Property Features**

- 2 Bedrooms
- 2 Bathrooms
- Construction Year: 1979
- Construction Size: 86 m<sup>2</sup>
- Fireplace
- Balcony
- View: Beach, Sea
- Close to Beach
- Close to Town
- Parking: On Street