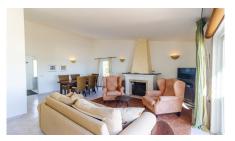

## 2 Bedroom Apartment in Salema

€375,000

Ref: BPA3318

Superb 2 bedroom apartment in Salema with incredible sea views, just a few minutes walk to the beach and village.

This fantastic 2 bedroom apartment is only a few minutes walk from Salema beach, and has superb sea views! On entering the property you step into a warm and inviting open living and dining area with a wood-burning fireplace. Sliding doors open out onto a spacious terrace, with stunning sea views - an ideal setting for al fresco dining or relaxing while soaking in the view. There is also a fully equipped kitchen, adorned with traditional Portuguese tiles. There are two large bedrooms. The master has direct access to the terrace. The bathroom, recently renovated, features a walk-in shower and natural stone tiles, adding a touch of luxury. As an added bonus, residents and their guests can enjoy access to a communal pool in a nearby condominium for a small annual fee. This property would be a perfect home, or rental property, and witnessing the stunning views in person is highly recommended!