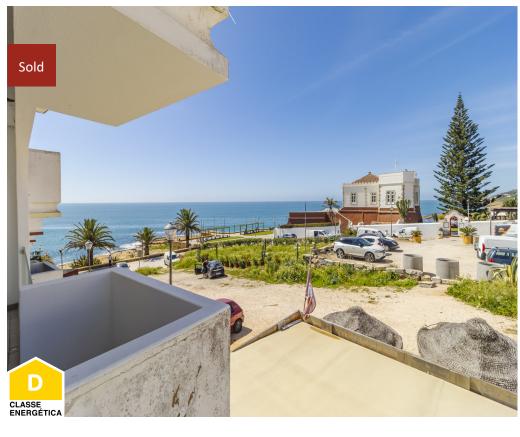

## 2 Bedroom Apartment in Praia da Luz

€500,000

Ref: BPA3341

This modernized 2-bedroom apartment in the heart of Praia da Luz offers an exceptional living experience with its prime location and stunning sea views.

This stunning apartment located 100 metres from the sea is a unique opportunity. As you enter the apartment you find an open plan layout with a fully fitted new kitchen and breakfast bar, from here you access a large private east facing terrace with sea views. The living area opens to a balcony again with stunning sea views. On the left of the living area there is a family bathroom and 2 bedrooms. One of the bedrooms is en suite and as access to the balcony that communicates with the living room. The apartment as had a new flooring throughout, pluming, electrics, new bathrooms, underfloor heating and air conditioning. This apartment presents a unique opportunity to experience modern coastal living in Praia da Luz. With its central location, proximity to the sea, and thoughtful modernization, it offers both convenience and luxury. Whether you're relaxing indoors, enjoying the sea breeze on the balconies, or entertaining guests on the spacious terrace, this apartment provides a serene and stylish retreat by the sea.