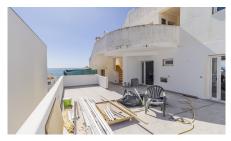

This stunning apartment located 100 metres from the sea is a unique opportunity. As you enter the apartment you find an open plan layout with a fully fitted new kitchen and breakfast bar, from here you access a large private east facing terrace with sea views. The living area opens to a balcony again with stunning sea views. On the left of the living area there is a family bathroom and 2 bedrooms. One of the bedrooms is en suite and as access to the balcony that communicates with the living room. The apartment as had a new flooring throughout, pluming, electrics, new bathrooms, underfloor heating and air conditioning. This apartment presents a unique opportunity to experience modern coastal living in Praia da Luz. With its central location, proximity to the sea, and thoughtful modernization, it offers both convenience and luxury. Whether you're relaxing indoors, enjoying the sea breeze on the balconies, or entertaining guests on the spacious terrace, this apartment provides a serene and stylish retreat by the sea.