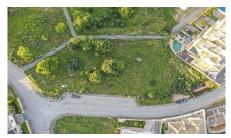

## Plot in Cerro das Mós

€185,000

Ref: BPA4291

Ideal plot of urban land with permission to build up to 200m2 for a linked villa. This Plot of land is located in a central area of Lagos, within walking distance to amenities.

If you are looking for a building project, this could be the perfect option for you. The plot of urban built, has 248m2 of size and the possibility to build a linked villa with a total area of 200m2 divided in 2 floors, plus basement. The implantation is 100m2. Utilizing the portion of the implantation (100m²) for the ground floor for common areas such as living room, dining room, kitchen, and a guest bathroom. The remaining (100m2) would be utilized for the first floor with space for bedrooms, bathrooms, and possibly a small study. Access to outdoor spaces like a garden or patio can also be incorporated. Finally, the basement could be utilized for various purposes, such as: Private garage, extra storage space, House equipment such as boilers, water tanks, and laundry facilities. With carefully planning and designing the linked villa on this centrally located plot of land in Lagos, you can create an attractive and functional living space that meets the needs of potential residents while maximizing the value of the property.

## **Property Features**

Construction Size: 200 m<sup>2</sup>

Plot Size: 248 m<sup>2</sup>