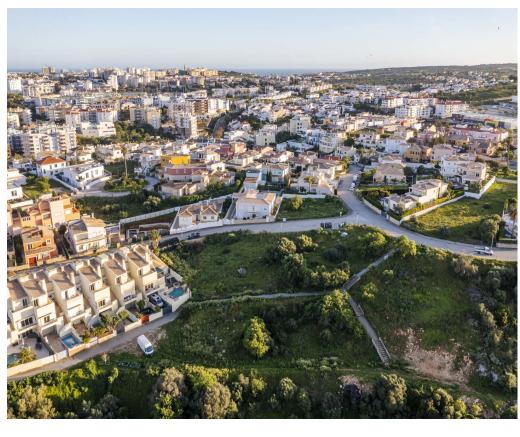

## Plot in Cerro das Mós

€185,000

Ref: BPA4291

Ideal plot of urban land with permission to build up to 200m2 for a linked villa. This Plot of land is located in a central area of Lagos, within walking distance to amenities.

If you are looking for a building project, this could be the perfect option for you. The plot of urban built, has 248m2 of size and the possibility to build a linked villa with a total area of 200m2 divided in 2 floors, plus basement. The implantation is 100m2. Utilizing the portion of the implantation (100m²) for the ground floor for common areas such as living room, dining room, kitchen, and a guest bathroom. The remaining (100m2) would be utilized for the first floor with space for bedrooms, bathrooms, and possibly a small study. Access to outdoor spaces like a garden or patio can also be incorporated. Finally, the basement could be utilized for various purposes, such as: Private garage, extra storage space, House equipment such as boilers, water tanks, and laundry facilities. With carefully planning and designing the linked villa on this centrally located plot of land in Lagos, you can create an attractive and functional living space that meets the needs of potential residents while maximizing the value of the property.