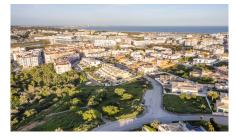

## Plot in Cerro das Mós

€185,000

Ref: BPA4291

Ideal plot of urban land with permission to build up to 200m2 for a linked villa. This Plot of land is located in a central area of Lagos, within walking distance to amenities.

If you are looking for a building project, this could be the perfect option for you. The plot of urban built, has 248m2 of size and the possibility to build a linked villa with a total area of 200m2 divided in 2 floors, plus basement. The implantation is 100m2. Utilizing the portion of the implantation (100m²) for the ground floor for common areas such as living room, dining room, kitchen, and a guest bathroom. The remaining (100m2) would be utilized for the first floor with space for bedrooms, bathrooms, and possibly a small study. Access to outdoor spaces like a garden or patio can also be incorporated. Finally, the basement could be utilized for various purposes, such as: Private garage, extra storage space, House equipment such as boilers, water tanks, and laundry facilities. With carefully planning and designing the linked villa on this centrally located plot of land in Lagos, you can create an attractive and functional living space that meets the needs of potential residents while maximizing the value of the property.