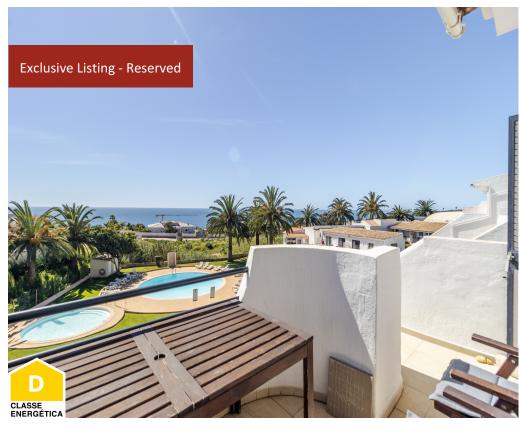

## 2 Bedroom Apartment in Praia da Luz

€330,000

Ref: BPA3345

Beautiful 2 bedroom duplex apartment boasting great sea views, within walking distance to Praia da Luz and the beach.

This 2 bedroom duplex apartment is set in a condominium close to all amenities and the beach of Praia da Luz. The main entrance, on the top floor, opens to a hall that leads to the living area and the open plan kitchen with a balcony facing south boasting amazing sea views, ideal for a lovely "al-fresco" dining. The lower floor offers 2 double bedrooms, each with a private terrace, a bathroom and a storage room. The south bedroom's terrace benefits of the same sea view and has a staircase connecting to the above terrace. Please note, there is no access to a swimming pool. This apartment is a lovely choice for a permanent residence or a great rental income property.

## **Property Features**

- 2 Bedrooms
- 1 Bathrooms
- Construction Year: 1984
- Construction Size: 84 m<sup>2</sup>
- Fitted Wardrobes
- Balcony
- Storage Facility
- Terrace
- View: Sea
- Walking distance to

## amenities

Walking distance to the

## beach

Private Patio