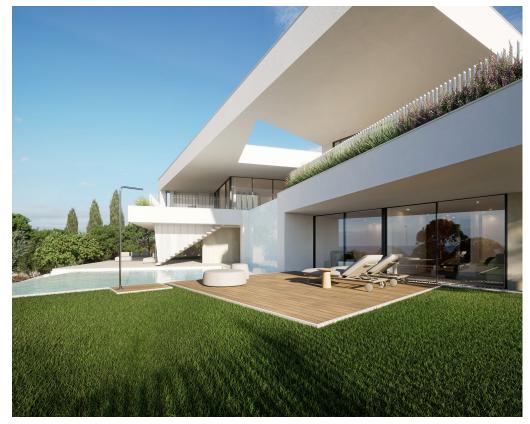

**Plot in Meia Praia €2,225,000** *Ref: BPA4293* 

Frontline sea view plot on Palmares Golf Course in Lagos with an approved project by Mario Martins.

This frontline plot is situated in a prime location for building your dream home on the prestigious Palmares Golf Course in Lagos with stunning sea views. The large 3862m2 plot has a fully approved project from renowned architect Mario Martins, designed to embrace outdoor living with expansive terraces, a stunning pool area, and a project that makes the most of the beautiful views of the golf course and ocean. Inside, the contemporary design incorporates natural stone and wood elements, and floor to ceiling windows in the open plan living room and kitchen make the most of the beauty of the surroundings. This is a rare opportunity to build your slice of paradise in the Algarve, in a prime location with stunning views!