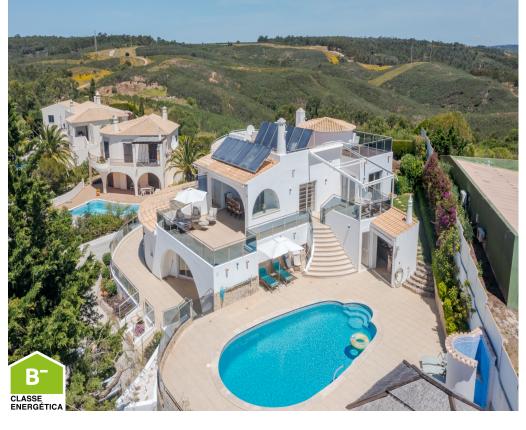

## 4 Bedroom Villa in Budens

€899,950

Fantastic 4 bedroom villa with wonderful views, and private swimming pool in a prime position on Parque da Floresta Golf Resort.

This superb 4 bedroom villa with private pool is situated in one of Parque da Floresta's most elevated and tranquil location, providing beautiful panoramic views. Built on two levels, the villa has undergone a complete renovation, and boasts luxurious finishes and state of the art equipment. The open plan living and dining room is the perfect place for entertaining. Doors lead to a spacious terrace which overlooks the pool, and has an electric awning for shade. The large kitchen is fully equipped, and flows seamlessly from the dining area. There is also a guest toilet, and utility area on this level, which can also be used as an office. On the lower level, there are 4 bedrooms. The master suite has a super king size bed, walk in wardrobes, and an en-suite with shower and jacuzzi bath. One of the other bedrooms is also ensuite, and the other two share the family bathroom. Outside, there is a large terrace surrounding the heated swimming pool, as well as a BBQ kitchen with a gas grill, American fridge, and electric shutters. There is also a roof terrace from where you can enjoy views from Sagres to Monchique! Further features include: solar panels, underfloor heating, electric shutters, central sound system, and LED lighting system. During the refurbishment, the flooring, electrics and plumbing was all replaced and upgraded. Viewing is is highly recommended to appreciate the quality of the property, and the fantastic views.