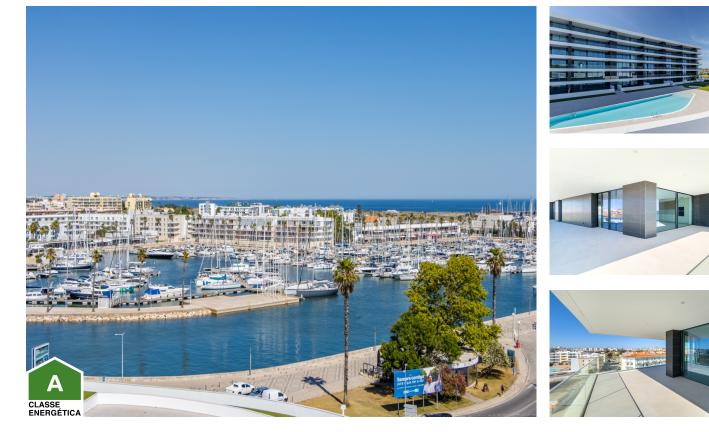

## €1,200,000

Ref: BPA3366

Luxury penthouse flat with private roof terrace, situated in one of the most enviable positions in Lagos, overlooking the Lagos Marina, offering panoramic views across the city of Lagos to the Atlantic Ocean!

This elegant new penthouse flat occupies a privileged central location, just a few steps from the Lagos Marina, and a short walk from the historic city centre and the fantastic Meia Praia beach. The design is luxurious and contemporary, with an openplan kitchen, floor-to-ceiling and wall-to-wall windows creating a continuous flow to the wonderfully generous balcony, positioned to maximise indoor-outdoor living, along with the stunning panoramic views of the marina and out to sea. There is even a private roof terrace with its own jacuzzi. The interior living areas are fantastically spacious, as are the balconies which face south-east, benefiting from sunlight from morning until late afternoon. The finishes are of the highest quality, and the apartment is equipped with underfloor heating, fully installed air conditioning, a smart home system including video intercom, fibre optic cable for wi-fi, double glazing, electric shutters and a central vacuum system. Parking is safe and secure in a communal garage with 2 parking spaces, plus a private storage room. The apartment has use of luxury communal facilities, including a fully equipped gym, heated indoor pool, sauna and jacuzzi, plus a large outdoor pool and terrace, and a wonderful communal roof terrace. This contemporary penthouse property is in an excellent central location with stunning views, and would make a fantastic home or rental investment. A visit is highly recommended!