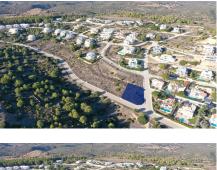

## €154,000

Ref: BPA4301

Building plot with 660m2 located in a quiet residential area at 100 meters from the beach!

This building plot of 660m2 with its unique location, 2 minutes from the typical fishing village of Burgau and a few meters from the local beautiful beach with easy access at walking distance is the ideal opportunity to build your dream house in a beautiful setting, quiet and will allow you to enjoy the surrounding nature. This type of building plot at this selling price is quite unique in the Algarve, offering the possibility to build a villa up to 220m2. Please do not hesitate to contact us for further information or to request a viewing of this wonderful location on the Western Algarve.