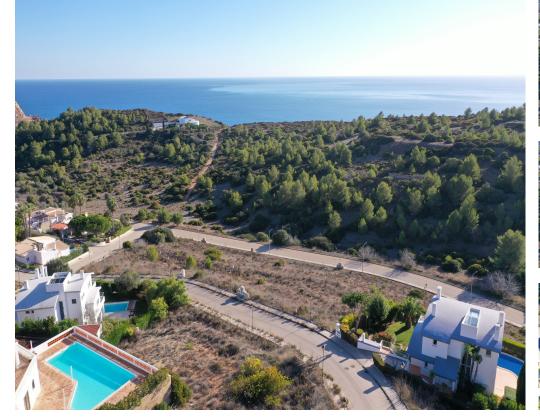

## €154,000

Ref: BPA4301

Building plot with 660m2 located in a quiet residential area at 100 meters from the beach!

This building plot of 660m2 with its unique location, 2 minutes from the typical fishing village of Burgau and a few meters from the local beautiful beach with easy access at walking distance is the ideal opportunity to build your dream house in a beautiful setting, quiet and will allow you to enjoy the surrounding nature. This type of building plot at this selling price is quite unique in the Algarve, offering the possibility to build a villa up to 220m2. Please do not hesitate to contact us for further information or to request a viewing of this wonderful location on the Western Algarve.