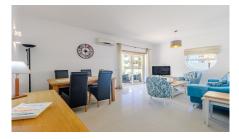

## 2 Bedroom Apartment in Ameijeira

€325,000

A superb two-bedroom apartment featuring fantastic outside space, situated just minutes from Porto de Mós beach and within easy reach of all amenities.

This stunning two bedroom apartment, is situated just a few minutes drive from Porto de Mós beach. With a massive 115m2 of terrace space, it is the epitome of indoor/outdoor living! The hallway leads to a spacious, bright living and dining area. Sliding doors open onto one of the two terraces - ideal for entertaining or relaxing in the sun. The fully equipped kitchen includes a large pantry, and has direct access to the same wrap around terrace. There is also a purpose built storage unit that houses the washing machine and dryer. Both bedrooms are generously sized. The master bedroom features an en-suite bathroom with underfloor heating. It leads out to a second huge terrace providing even more outdoor space for lounging and dining. The second bedroom uses the family bathroom. Residents also have access to the communal roof terrace with panoramic views of Lagos, Porto de Mos, and Meia Praia. There is also an allocated parking space in the communal parking garage. Further features include: air conditioning throughout; electric shutters; double glazing; and central vacuum. This stylish apartment is ideal for those for those who want to enjoy peace and quiet, within close proximity to Lagos; the beautiful Porto de Mós beach, and all amenities.