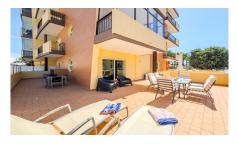

## 2 Bedroom Apartment in Ameijeira

€325,000

A superb two-bedroom apartment featuring fantastic outside space, situated just minutes from Porto de Mós beach and within easy reach of all amenities.

This stunning two bedroom apartment, is situated just a few minutes drive from Porto de Mós beach. With a massive 115m2 of terrace space, it is the epitome of indoor/outdoor living! The hallway leads to a spacious, bright living and dining area. Sliding doors open onto one of the two terraces - ideal for entertaining or relaxing in the sun. The fully equipped kitchen includes a large pantry, and has direct access to the same wrap around terrace. There is also a purpose built storage unit that houses the washing machine and dryer. Both bedrooms are generously sized. The master bedroom features an en-suite bathroom with underfloor heating. It leads out to a second huge terrace providing even more outdoor space for lounging and dining. The second bedroom uses the family bathroom. Residents also have access to the communal roof terrace with panoramic views of Lagos, Porto de Mos, and Meia Praia. There is also an allocated parking space in the communal parking garage. Further features include: air conditioning throughout; electric shutters; double glazing; and central vacuum. This stylish apartment is ideal for those for those who want to enjoy peace and quiet, within close proximity to Lagos; the beautiful Porto de Mós beach, and all amenities.