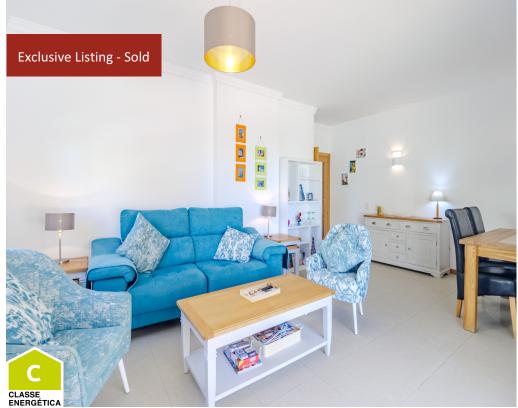

## 2 Bedroom Apartment in Ameijeira

€325,000

A superb two-bedroom apartment featuring fantastic outside space, situated just minutes from Porto de Mós beach and within easy reach of all amenities.

This stunning two bedroom apartment, is situated just a few minutes drive from Porto de Mós beach. With a massive 115m2 of terrace space, it is the epitome of indoor/outdoor living! The hallway leads to a spacious, bright living and dining area. Sliding doors open onto one of the two terraces - ideal for entertaining or relaxing in the sun. The fully equipped kitchen includes a large pantry, and has direct access to the same wrap around terrace. There is also a purpose built storage unit that houses the washing machine and dryer. Both bedrooms are generously sized. The master bedroom features an en-suite bathroom with underfloor heating. It leads out to a second huge terrace providing even more outdoor space for lounging and dining. The second bedroom uses the family bathroom. Residents also have access to the communal roof terrace with panoramic views of Lagos, Porto de Mos, and Meia Praia. There is also an allocated parking space in the communal parking garage. Further features include: air conditioning throughout; electric shutters; double glazing; and central vacuum. This stylish apartment is ideal for those for those who want to enjoy peace and quiet, within close proximity to Lagos; the beautiful Porto de Mós beach, and all amenities.