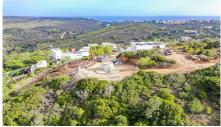

**Plot in Salema €375,000** *Ref: BPA4304* 

Building plot for a large villa, perfectly set on a hillside in the picturesque village of Salema.

This plot of land of 1120m2 sits on the top of a small development in Salema village, an ideal opportunity for those wanting to design and build their own villa, with potential to build up to 490m2. Located only a 5 minute drive from Salema village and the beach. A rare find, this is a fantastic opportunity to tailor build a beautiful home.