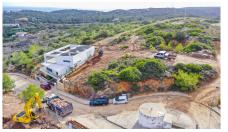

**Plot in Salema €375,000** *Ref: BPA4304* 

Building plot for a large villa, perfectly set on a hillside in the picturesque village of Salema.

This plot of land of 1120m2 sits on the top of a small development in Salema village, an ideal opportunity for those wanting to design and build their own villa, with potential to build up to 490m2. Located only a 5 minute drive from Salema village and the beach. A rare find, this is a fantastic opportunity to tailor build a beautiful home.