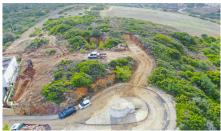

**Plot in Salema €375,000** *Ref: BPA4304* 

Building plot for a large villa, perfectly set on a hillside in the picturesque village of Salema.

This plot of land of 1120m2 sits on the top of a small development in Salema village, an ideal opportunity for those wanting to design and build their own villa, with potential to build up to 490m2. Located only a 5 minute drive from Salema village and the beach. A rare find, this is a fantastic opportunity to tailor build a beautiful home.