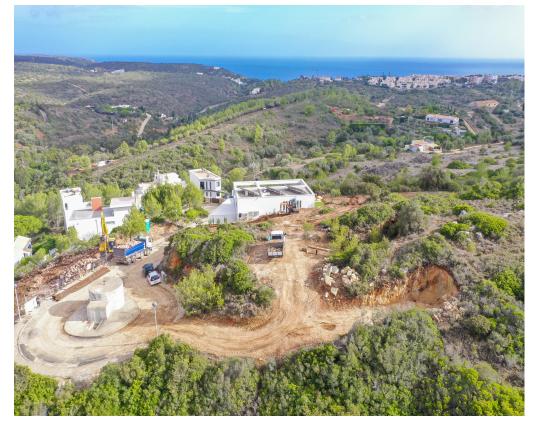

**Plot in Salema €375,000** *Ref: BPA4304* 

Building plot for a large villa, perfectly set on a hillside in the picturesque village of Salema.

This plot of land of 1120m2 sits on the top of a small development in Salema village, an ideal opportunity for those wanting to design and build their own villa, with potential to build up to 490m2. Located only a 5 minute drive from Salema village and the beach. A rare find, this is a fantastic opportunity to tailor build a beautiful home.