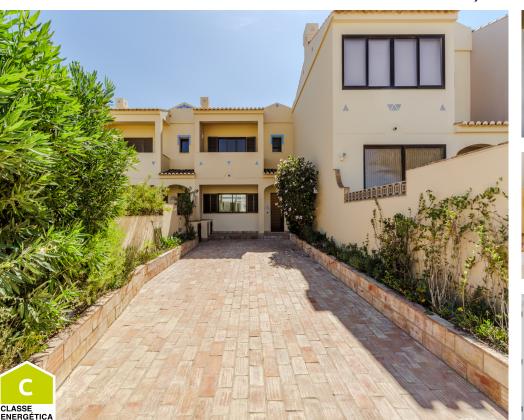

## Spacious 3 bedroom townhouse, located in a prime position in Salema, with fabulous outdoor space

This 3 bedroom, 3 bathroom townhouse is spacious, and has plenty of outdoor space. As you enter, you have a large kitchen to your left, which leads onto a bright courtyard, which is currently being used as a dining area. Through this space, you are greeted with a huge living area with a log burning fireplace, with a closed terrace, which leads onto a wonderful west facing mature garden area. This floor is perfect for socialising, and enjoying indoor and outdoor living On this floor you also have a guest bathroom. Upstairs there are 3 double bedrooms, one with a large en-suite with access to an east facing balcony. There is also a family bathroom. Both bathrooms have been refurbished. There is plenty of car parking inside the east facing terrace of the property. Priced to sell this property has lots to offer and is situated in a stunning location. This property is the ideal holiday home but could also be a superb main residence.

## **Property Features**

- 3 Bedrooms
- 3 Bathrooms
- Construction Year: 1991
- Construction Size: 155 m<sup>2</sup>
- Plot Size: 243 m<sup>2</sup>
- Garden
- Golf nearby
- Heating: Fireplace
- View: Country
- Walking distance to