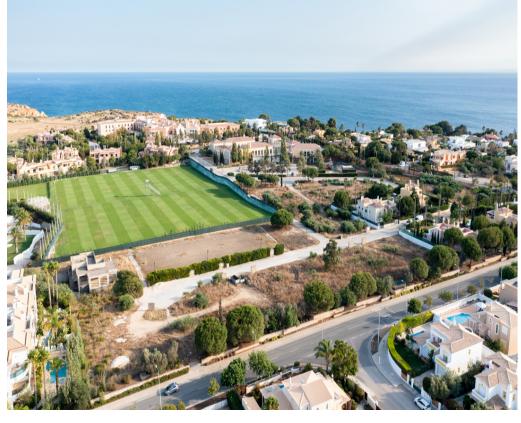

Discover a rare opportunity to own a stunning piece of land in the desirable area of Lagos, Porto de Mós. This impressive plot of land, measuring 1,193 m<sup>2</sup>, offers the perfect canvas for your dream home, complete with breathtaking views and proximity to the beach. Situated in the picturesque Lagos neighbourhood, this plot is just a short stroll away from the beautiful sandy beach of Porto de Mós, renowned for their crystal-clear waters and vibrant atmosphere. The south-facing orientation ensures an abundance of natural sunlight, making this location ideal for relaxation and outdoor living. With a Construction Area of 200 m<sup>2</sup>, in 2 floors plus basement, for a spacious 3-bedroom villa with ample living space and elegant design elements. Enjoy panoramic views overlooking the Football Practice Training Campus at the Cascade Resort, enhancing the charm of this location, surrounded by lush greenery and upscale properties, this area is known for its tranquil environment, community amenities, and friendly atmosphere. Serene yet conveniently located, this plot of land in Lagos, Porto de Mós, offers an unparalleled lifestyle. Whether you're seeking a permanent residence, a vacation home, or a smart investment opportunity, this property promises to deliver on all fronts. Don't miss out on the chance to secure your slice of paradise close to the beach!