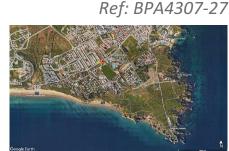

## Plot in Porto de Mos

€650,000

Discover a rare opportunity to own a stunning piece of land in the desirable area of Lagos, Porto de Mós. This impressive plot of land, measuring 1,196 m², offers the perfect canvas for your dream home, complete with breathtaking views and proximity to the beach.

Discover a rare opportunity to own a stunning piece of land in the desirable area of Lagos, Porto de Mós. This impressive plot of land, measuring 1,193 m<sup>2</sup>, offers the perfect canvas for your dream home, complete with breathtaking views and proximity to the beach. Situated in the picturesque Lagos neighbourhood, this plot is just a short stroll away from the beautiful sandy beach of Porto de Mós, renowned for their crystal-clear waters and vibrant atmosphere. The south-facing orientation ensures an abundance of natural sunlight, making this location ideal for relaxation and outdoor living. With a Construction Area of 200 m<sup>2</sup>, in 2 floors plus basement, for a spacious 3-bedroom villa with ample living space and elegant design elements. Enjoy panoramic views overlooking the Football Practice Training Campus at the Cascade Resort, enhancing the charm of this location, surrounded by lush greenery and upscale properties, this area is known for its tranquil environment, community amenities, and friendly atmosphere. Serene yet conveniently located, this plot of land in Lagos, Porto de Mós, offers an unparalleled lifestyle. Whether you're seeking a permanent residence, a vacation home, or a smart investment opportunity, this property promises to deliver on all fronts. Don't miss out on the chance to secure your slice of paradise close to the beach!