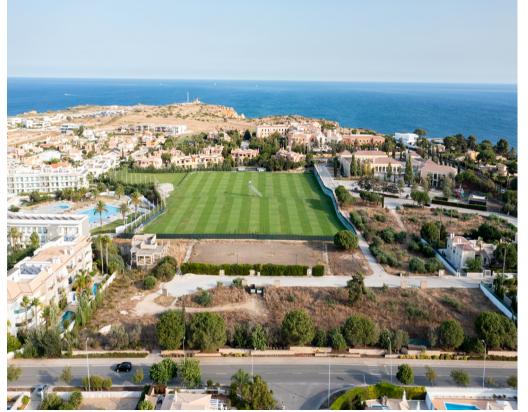

Discover a rare opportunity to own a stunning piece of land in the desirable area of Lagos, Porto de Mós. This impressive plot of land, measuring 1,193 m<sup>2</sup>, offers the perfect canvas for your dream home, complete with breathtaking views and proximity to the beach. Situated in the picturesque Lagos neighbourhood, this plot is just a short stroll away from the beautiful sandy beach of Porto de Mós, renowned for their crystal-clear waters and vibrant atmosphere. The south-facing orientation ensures an abundance of natural sunlight, making this location ideal for relaxation and outdoor living. With a Construction Area of 200 m<sup>2</sup>, in 2 floors plus basement, for a spacious 3-bedroom villa with ample living space and elegant design elements. Enjoy panoramic views overlooking the Football Practice Training Campus at the Cascade Resort, enhancing the charm of this location, surrounded by lush greenery and upscale properties, this area is known for its tranguil environment, community amenities, and friendly atmosphere. Serene yet conveniently located, this plot of land in Lagos, Porto de Mós, offers an unparalleled lifestyle. Whether you're seeking a permanent residence, a vacation home, or a smart investment opportunity, this property promises to deliver on all fronts. Don't miss out on the chance to secure your slice of paradise close to the beach!