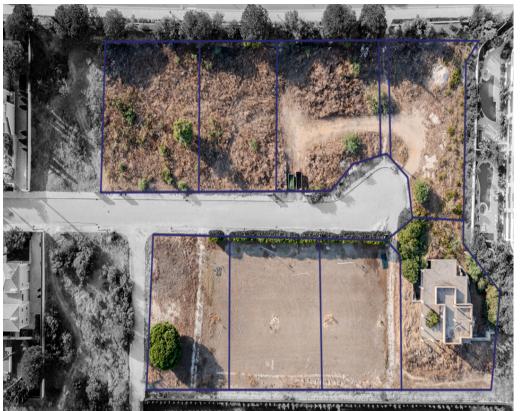

## Plot in Porto de Mos

Ref: BPA4307-30

Discover a rare opportunity to own a stunning piece of land in the desirable area of Lagos, Porto de Mós. This impressive plot of land, measuring 1,101 m<sup>2</sup>, offers the perfect canvas for your dream home, complete with breathtaking views and proximity to the beach.

Discover a rare opportunity to own a stunning piece of land in the desirable area of Lagos, Porto de Mós. This impressive plot of land, measuring 1,193 m<sup>2</sup>, offers the perfect canvas for your dream home, complete with breathtaking views and proximity to the beach. Situated in the picturesque Lagos neighbourhood, this plot is just a short stroll away from the beautiful sandy beach of Porto de Mós, renowned for their crystal-clear waters and vibrant atmosphere. The south-facing orientation ensures an abundance of natural sunlight, making this location ideal for relaxation and outdoor living. With a Construction Area of 200 m<sup>2</sup>, in 2 floors plus basement, for a spacious 3-bedroom villa with ample living space and elegant design elements. Enjoy panoramic views overlooking the Football Practice Training Campus at the Cascade Resort, enhancing the charm of this location, surrounded by lush greenery and upscale properties, this area is known for its tranguil environment, community amenities, and friendly atmosphere. Serene yet conveniently located, this plot of land in Lagos, Porto de Mós, offers an unparalleled lifestyle. Whether you're seeking a permanent residence, a vacation home, or a smart investment opportunity, this property promises to deliver on all fronts. Don't miss out on the chance to secure your slice of paradise close to the beach!

## **Property Features**

- Construction Size: 200 m<sup>2</sup>
- Plot Size: 1,101 m<sup>2</sup>
- Solar Orientation
- Basement
- Swimming Pool: Private
- View: Garden
- Close to Beach
- Walking distance to
- amenities
- Close to Town
- Walking distance to resort facilities
- Walking distance to restaurants
- Walking distance to the beach
- Parking: Private Garage