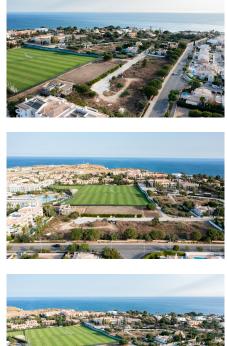

Discover a rare opportunity to own a stunning piece of land in the desirable area of Lagos, Porto de Mós. This impressive plot of land, measuring 1,193 m<sup>2</sup>, offers the perfect canvas for your dream home, complete with breathtaking views and proximity to the beach. Situated in the picturesque Lagos neighbourhood, this plot is just a short stroll away from the beautiful sandy beach of Porto de Mós, renowned for their crystal-clear waters and vibrant atmosphere. The south-facing orientation ensures an abundance of natural sunlight, making this location ideal for relaxation and outdoor living. With a Construction Area of 200 m<sup>2</sup>, in 2 floors plus basement, for a spacious 3-bedroom villa with ample living space and elegant design elements. Enjoy panoramic views overlooking the Football Practice Training Campus at the Cascade Resort, enhancing the charm of this location, surrounded by lush greenery and upscale properties, this area is known for its tranguil environment, community amenities, and friendly atmosphere. Serene yet conveniently located, this plot of land in Lagos, Porto de Mós, offers an unparalleled lifestyle. Whether you're seeking a permanent residence, a vacation home, or a smart investment opportunity, this property promises to deliver on all fronts. Don't miss out on the chance to secure your slice of paradise close to the beach!