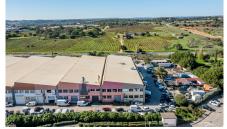

Business in Torre €385,000 Ref: BPA196

Discover a remarkable warehouse space conveniently situated in a central location not far from Lagos.

This versatile property comprises a generous 352 square meters, thoughtfully distributed across two well-designed floors, making it an ideal setting for businesses seeking both operational efficiency and accessibility. The ground floor offers ample room for large-scale storage, featuring high ceilings and wide entry points that facilitate easy manoeuvring of goods and equipment. The layout is optimized for functionality, allowing for seamless organization and management of inventory. With its strategic location, this warehouse not only provides easy access to major transport links but also positions your business at the heart of a thriving commercial hub. Whether you're looking to expand your storage capabilities or establish a dynamic office environment, this property presents an exceptional opportunity to elevate your operations. Don't miss out on this rare find—secure your future in a space that combines convenience, versatility, and potential for growth. Contact us today to arrange a viewing and explore the possibilities this warehouse has to offer!

## **Property Features**

Construction Year: 1993

Construction Size: 352 m<sup>2</sup>

Storage Facility

Walking distance to