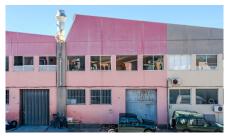

Business in Torre €385,000 Ref: BPA196

Discover a remarkable warehouse space conveniently situated in a central location not far from Lagos.

This versatile property comprises a generous 352 square meters, thoughtfully distributed across two well-designed floors, making it an ideal setting for businesses seeking both operational efficiency and accessibility. The ground floor offers ample room for large-scale storage, featuring high ceilings and wide entry points that facilitate easy manoeuvring of goods and equipment. The layout is optimized for functionality, allowing for seamless organization and management of inventory. With its strategic location, this warehouse not only provides easy access to major transport links but also positions your business at the heart of a thriving commercial hub. Whether you're looking to expand your storage capabilities or establish a dynamic office environment, this property presents an exceptional opportunity to elevate your operations. Don't miss out on this rare find—secure your future in a space that combines convenience, versatility, and potential for growth. Contact us today to arrange a viewing and explore the possibilities this warehouse has to offer!

## **Property Features**

Construction Year: 1993

Construction Size: 352 m<sup>2</sup>

Storage Facility

Walking distance to