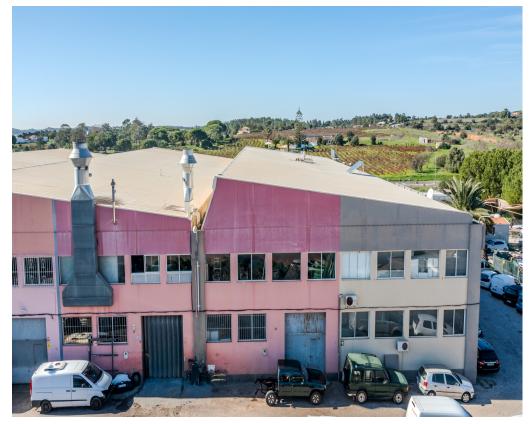

Business in Torre €385,000 Ref: BPA196

Discover a remarkable warehouse space conveniently situated in a central location not far from Lagos.

This versatile property comprises a generous 352 square meters, thoughtfully distributed across two well-designed floors, making it an ideal setting for businesses seeking both operational efficiency and accessibility. The ground floor offers ample room for large-scale storage, featuring high ceilings and wide entry points that facilitate easy manoeuvring of goods and equipment. The layout is optimized for functionality, allowing for seamless organization and management of inventory. With its strategic location, this warehouse not only provides easy access to major transport links but also positions your business at the heart of a thriving commercial hub. Whether you're looking to expand your storage capabilities or establish a dynamic office environment, this property presents an exceptional opportunity to elevate your operations. Don't miss out on this rare find—secure your future in a space that combines convenience, versatility, and potential for growth. Contact us today to arrange a viewing and explore the possibilities this warehouse has to offer!

## **Property Features**

Construction Year: 1993

Construction Size: 352 m<sup>2</sup>

Storage Facility

Walking distance to