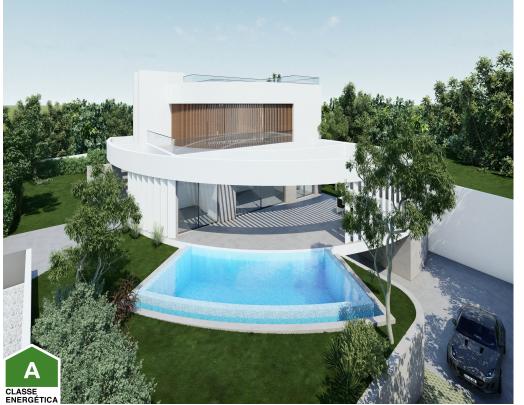

## 4 Bedroom Villa in Praia da Luz

€2,400,000

Ref: BPA5589

Superb off-plan 4 bedroom villa with private pool in a peaceful location in Praia da Luz yet close to all amenities.

This stunning off-plan 3+1 bedroom villa is both contemporary and elegant, and is only a seven-minute drive to the beach and local amenities. Situated in an elevated position in Monte Lemos, this exclusive property is one of just five bespoke villas, designed to the highest standards with bold, modern architecture. The villa boasts a spacious open-plan layout, seamlessly connecting the living room, dining area, and a fully equipped kitchen. It features three en-suite bedrooms, plus an office that can easily be transformed into a fourth bedroom. This home is equipped with hydraulic underfloor heating, a bioethanol fireplace, and ducted air conditioning. Its Capoto insulation ensures superior thermal efficiency, while an advanced AVAC system optimizes ventilation for a consistently fresh indoor environment - designed for comfort all year round. The villa's outdoor areas are perfect for entertaining and relaxation. A southwest-facing orientation maximizes natural light, while the heated pool and rooftop jacuzzi offer breath-taking sea views—ideal for soaking up the Algarve sunshine. Additional features include a double garage with an electric vehicle charging station. Combining contemporary design, high-end finishes, and a prime location in one of Luz's most desirable areas, this exceptional villa is a rare opportunity to own a stunning new property near the beautiful Algarve coast.

## **Property Features**

- 4 Bedrooms
- 4 Bathrooms
- Construction Size: 216 m<sup>2</sup>
- Plot Size: 972 m<sup>2</sup>
- Air Conditioning
- Solar Orientation
- Solar Panels
- Swimming Pool: Heated
- Heating: Underfloor
- View: Sea
- Close to Beach
- Close to Town
- Office
- Parking: Private Garage
- En-suite bathroom
- Equipped Kitchen
- Private Roof Terrace