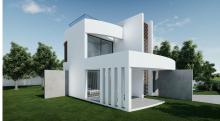

## 4 Bedroom Villa in Praia da Luz

€2,400,000

Ref: BPA5589

Superb off-plan 4 bedroom villa with private pool in a peaceful location in Praia da Luz yet close to all amenities.

This stunning off-plan 3+1 bedroom villa is both contemporary and elegant, and is only a seven-minute drive to the beach and local amenities. Situated in an elevated position in Monte Lemos, this exclusive property is one of just five bespoke villas, designed to the highest standards with bold, modern architecture. The villa boasts a spacious open-plan layout, seamlessly connecting the living room, dining area, and a fully equipped kitchen. It features three en-suite bedrooms, plus an office that can easily be transformed into a fourth bedroom. This home is equipped with hydraulic underfloor heating, a bioethanol fireplace, and ducted air conditioning. Its Capoto insulation ensures superior thermal efficiency, while an advanced AVAC system optimizes ventilation for a consistently fresh indoor environment - designed for comfort all year round. The villa's outdoor areas are perfect for entertaining and relaxation. A southwest-facing orientation maximizes natural light, while the heated pool and rooftop jacuzzi offer breath-taking sea views—ideal for soaking up the Algarve sunshine. Additional features include a double garage with an electric vehicle charging station. Combining contemporary design, high-end finishes, and a prime location in one of Luz's most desirable areas, this exceptional villa is a rare opportunity to own a stunning new property near the beautiful Algarve coast.

## **Property Features**

- 4 Bedrooms
- 4 Bathrooms
- Construction Size: 216 m<sup>2</sup>
- Plot Size: 972 m<sup>2</sup>
- Air Conditioning
- Solar Orientation
- Solar Panels
- Swimming Pool: Heated
- Heating: Underfloor
- View: Sea
- Close to Beach
- Close to Town
- Office
- Parking: Private Garage
- En-suite bathroom
- Equipped Kitchen
- Private Roof Terrace