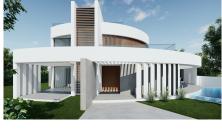

## 4 Bedroom Villa in Praia da Luz

€2,400,000

Ref: BPA5589

Superb off-plan 4 bedroom villa with private pool in a peaceful location in Praia da Luz yet close to all amenities.

This stunning off-plan 3+1 bedroom villa is both contemporary and elegant, and is only a seven-minute drive to the beach and local amenities. Situated in an elevated position in Monte Lemos, this exclusive property is one of just five bespoke villas, designed to the highest standards with bold, modern architecture. The villa boasts a spacious open-plan layout, seamlessly connecting the living room, dining area, and a fully equipped kitchen. It features three en-suite bedrooms, plus an office that can easily be transformed into a fourth bedroom. This home is equipped with hydraulic underfloor heating, a bioethanol fireplace, and ducted air conditioning. Its Capoto insulation ensures superior thermal efficiency, while an advanced AVAC system optimizes ventilation for a consistently fresh indoor environment - designed for comfort all year round. The villa's outdoor areas are perfect for entertaining and relaxation. A southwest-facing orientation maximizes natural light, while the heated pool and rooftop jacuzzi offer breath-taking sea views—ideal for soaking up the Algarve sunshine. Additional features include a double garage with an electric vehicle charging station. Combining contemporary design, high-end finishes, and a prime location in one of Luz's most desirable areas, this exceptional villa is a rare opportunity to own a stunning new property near the beautiful Algarve coast.

## **Property Features**

- 4 Bedrooms
- 4 Bathrooms
- Construction Size: 216 m<sup>2</sup>
- Plot Size: 972 m<sup>2</sup>
- Air Conditioning
- Solar Orientation
- Solar Panels
- Swimming Pool: Heated
- Heating: Underfloor
- View: Sea
- Close to Beach
- Close to Town
- Office
- Parking: Private Garage
- En-suite bathroom
- Equipped Kitchen
- Private Roof Terrace