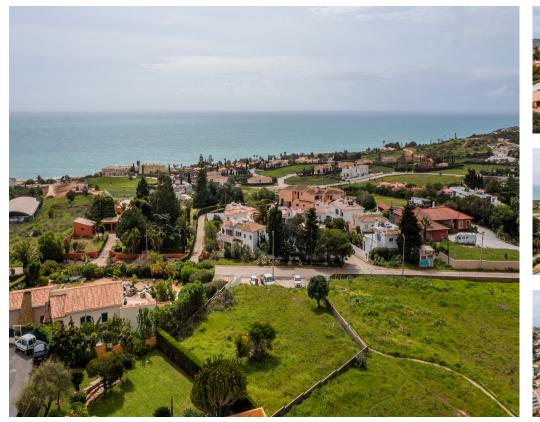

## Plot in Praia da Luz

Ref: BPA4310

## €400,000

## Sea view building plot set in a much sought after area just west of Praia da Luz.

Located just a few minutes' walk to the Atlantic cliff top and a few minutes' drive to the beaches of Praia da Luz and Burgau. With permission to build 264m2 over 2 levels, this plot presents the perfect opportunity to construct a bespoke villa with a pool in an area that is popular for full time residents and holiday makers alike.

## **Property Features**

- Construction Size: 264 m<sup>2</sup>
- Plot Size: 1,420 m<sup>2</sup>
- Solar Orientation
- Close to Beach
- Walking distance to amenities
- Close to Town
- Walking distance to restaurants