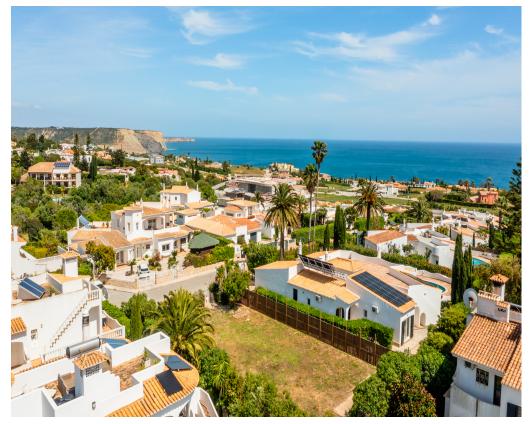

## Plot in Praia da Luz €279,000 Ref: BPA4313

## Prime Plot Near Praia da Luz – Build Your Dream Home by the Sea

Situated in a tranquil and sought-after location, this fantastic plot of land offers the perfect opportunity to create a bespoke villa in the heart of the Western Algarve. Just a few minutes' walk from the breathtaking Atlantic cliff tops and a short drive to the golden beaches of Praia da Luz and Burgau, this location combines natural beauty with everyday convenience. The plot allows for the construction of a stylish two-storey villa, complete with a private swimming pool and garage. There is also the exciting potential for a rooftop terrace that would offer stunning views of the ocean—ideal for soaking in the sunsets or entertaining guests under the stars. This area is incredibly popular with both full-time residents and holidaymakers, thanks to its peaceful surroundings, proximity to the coast, and easy access to local amenities, restaurants, and leisure activities. Whether you're looking to build a permanent residence, a family holiday retreat, or an investment property, this plot presents a rare opportunity in a growing market. If you've been searching for the perfect location to build your dream Algarve home, this could be the one. Get in touch with us today for more information or to arrange a viewing of the site.