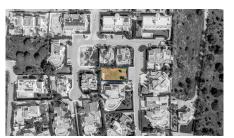

## Plot in Praia da Luz €279,000 Ref: BPA4313

## Prime Plot Near Praia da Luz – Build Your Dream Home by the Sea

Situated in a tranquil and sought-after location, this fantastic plot of land offers the perfect opportunity to create a bespoke villa in the heart of the Western Algarve. Just a few minutes' walk from the breathtaking Atlantic cliff tops and a short drive to the golden beaches of Praia da Luz and Burgau, this location combines natural beauty with everyday convenience. The plot allows for the construction of a stylish two-storey villa, complete with a private swimming pool and garage. There is also the exciting potential for a rooftop terrace that would offer stunning views of the ocean—ideal for soaking in the sunsets or entertaining guests under the stars. This area is incredibly popular with both full-time residents and holidaymakers, thanks to its peaceful surroundings, proximity to the coast, and easy access to local amenities, restaurants, and leisure activities. Whether you're looking to build a permanent residence, a family holiday retreat, or an investment property, this plot presents a rare opportunity in a growing market. If you've been searching for the perfect location to build your dream Algarve home, this could be the one. Get in touch with us today for more information or to arrange a viewing of the site.

## **Property Features**

- Construction Size: 108 m<sup>2</sup>
- Plot Size: 542 m<sup>2</sup>
- Solar Orientation
- Close to Beach
- Walking distance to