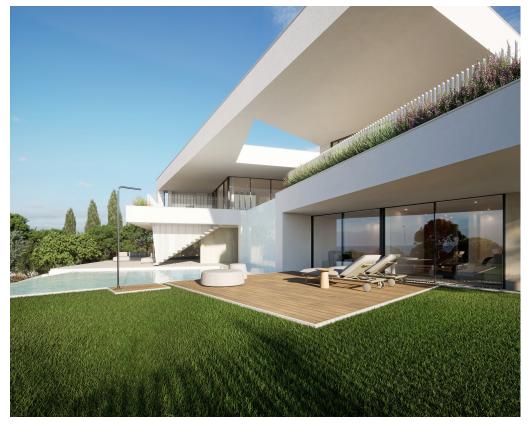

## Frontline sea view plot on Palmares Golf Course in Lagos with an approved project by Mario Martins.

This 3862m2 plot on the prestigious Palmares Golf Course in Lagos offers a unique opportunity to build a substantial home, just moments from the beach and local amenities. The approved plans, by renowned architect Mario Martins, present a contemporary design ideal for Algarve living. Entering the property, you'll find a spacious open-plan living and kitchen area, designed to maximise the stunning sea and golf course views through floor-to-ceiling windows. Natural stone and wood elements add warmth, creating a relaxed atmosphere. Bedrooms and bathrooms are positioned for comfort and privacy. Expansive terraces flow seamlessly from the living space, creating an ideal area for outdoor dining and entertaining, overlooking the planned pool area. The design successfully integrates indoor and outdoor living. The property benefits from ample storage throughout, double glazing for year-round comfort, and a secure environment befitting its location. This exceptional plot presents an excellent opportunity to create a luxurious permanent residence, a prestigious holiday home, or a high-yield rental investment in one of the Algarve's most sought-after locations.

## **Property Features**

Construction Size: 500 m<sup>2</sup>

• Plot Size: 3,862 m<sup>2</sup>

View: Sea

Close to Beach